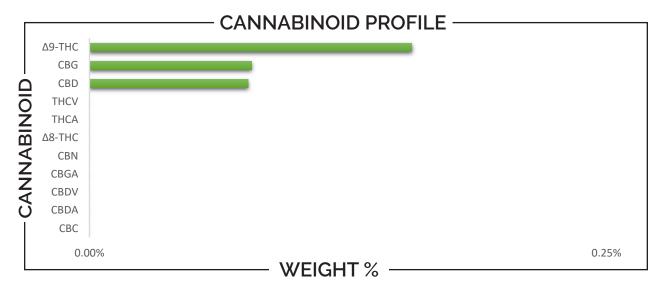

| TOTAL Δ9-THC | TOTAL CBD | TOTAL CANNABINOIDS |
|--------------|-----------|--------------------|
| 10.13 mg     | 4.99 mg   | 20.22 mg           |

| CANNABINOID                                                       |   | WEIGHT (%)           |                             | MG/Piece (6.5g) |                                |                  |
|-------------------------------------------------------------------|---|----------------------|-----------------------------|-----------------|--------------------------------|------------------|
| CBC                                                               |   | <b>→</b>             | ND                          |                 | <b>→</b> N                     | ID               |
| CBD                                                               |   | <b></b>              | 0.08                        |                 | 4.                             | 99               |
| CBDA                                                              |   | → ND → ND            |                             | ID              |                                |                  |
| CBDV                                                              | - | <b></b>              | ND                          |                 | → ND                           |                  |
| CBG                                                               | - | <b></b>              | <b>→</b> 0.08 <b>→</b> 5.13 |                 | .13                            |                  |
| CBGA                                                              | - | <b></b>              | ND ND                       |                 | ID                             |                  |
| CBN                                                               | - | → ND —               |                             |                 | → ND                           |                  |
| Δ8-ΤΗС                                                            |   | → ND —               |                             |                 | → ND                           |                  |
| Δ9-ΤΗС                                                            |   | <b></b>              | <b>→</b> 0.16 —             |                 | 10.13                          |                  |
| THCA                                                              | - | <b></b>              | ND —                        |                 | → ND                           |                  |
| THCV                                                              |   | <b>→</b>             | → ND —                      |                 | → ND                           |                  |
| Analysis Method: TP-POT-05<br>Total THC = (0.877 x THCA) + Δ9-THC |   | Prepared<br>Prep Dat | ,                           | /2024           | Analyzed By:<br>Analysis Date: | BRB<br>4/22/2024 |