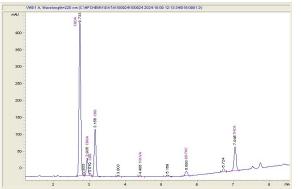

#### Cannabinoid Profile by HPLC

0.22%

Delta-9-THC

3.21%

**CBD** 

15.49%

**Total Cannabinoids** 

| Cannabinoid               | % wt  | mg/g   |
|---------------------------|-------|--------|
| CBDA                      | 8.914 | 89.14  |
| CBGA                      | 1.045 | 10.45  |
| CBG                       | 0.158 | 1.58   |
| CBD                       | 3.213 | 32.13  |
| THCVa                     | 0.079 | 0.79   |
| Delta-9-THC               | 0.217 | 2.17   |
| THCA                      | 1.866 | 18.66  |
| <b>Total Cannabinoids</b> | 15.49 | 154.9  |
| Calculated Total THC      | 1.85  | 18.53  |
| Calculated CBD Yield      | 11.03 | 110.31 |